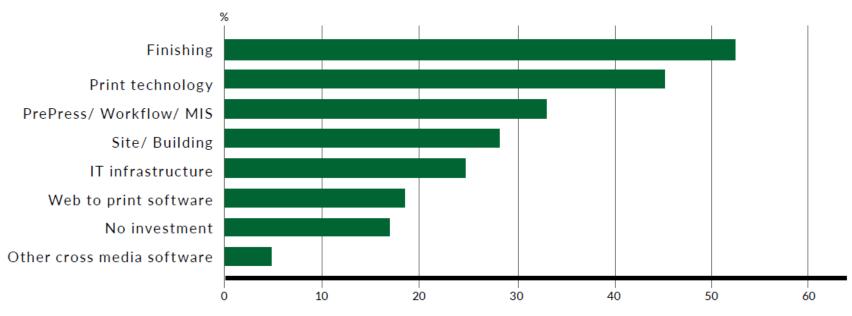

# Why it is an emerging trend?

Capital Expenditure targets 2019

Source: drupa Trend Report 2019